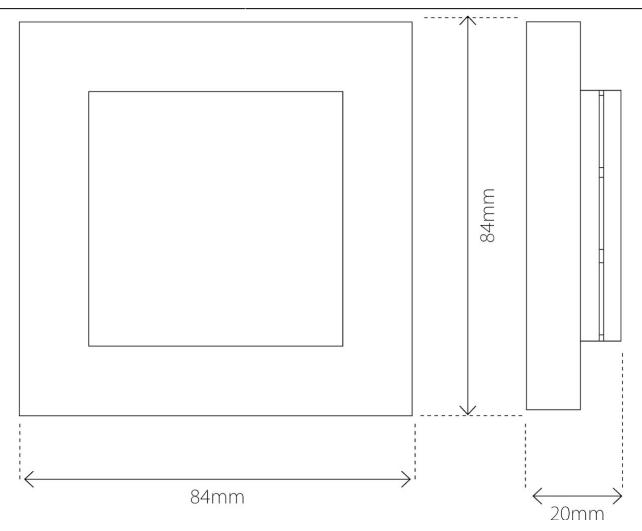

| PRODUCT DIMENSIONS      |      |                    |      |  |
|-------------------------|------|--------------------|------|--|
| Product height/diameter | 30mm | Product Width      | 90mm |  |
| Product length          | 90mm | Product net weight | 80g  |  |