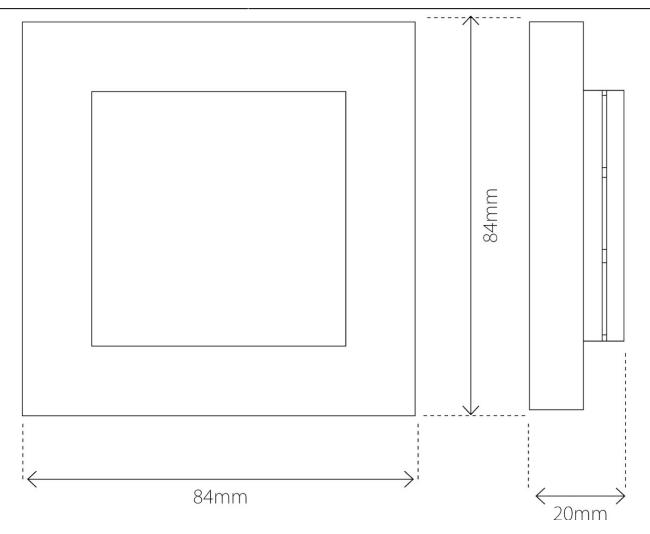

#### **PRODUCT DIMENSIONS**

| Product height/diameter | 30mm | Product Width      | 90mm |
|-------------------------|------|--------------------|------|
| Product length          | 90mm | Product net weight | 80g  |