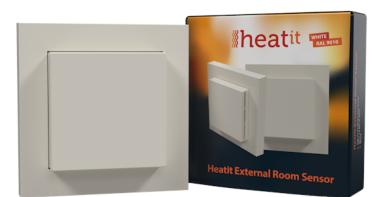

### HEATIT EXTERNAL ROOM SENSOR WHITE RAL 9010

| Art.no | 5430132       |
|--------|---------------|
| GTIN   | 7071236016502 |

Heatit External Room Sensor is designed for use with Multireg and Heatit thermostats. The sensor can be mounted directly on a wall or on top of a standard European wall box. It can be used with most frames that are adapted to System 55. The product comes in a matt version.