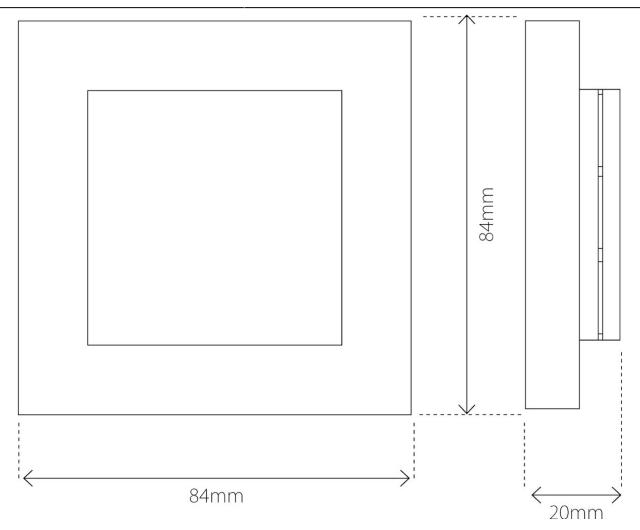

| PRODUCT DIMENSIONS      |      |                    |      |  |
|-------------------------|------|--------------------|------|--|
| Product height/diameter | 30mm | Product Width      | 90mm |  |
| Product length          | 90mm | Product net weight | 80g  |  |