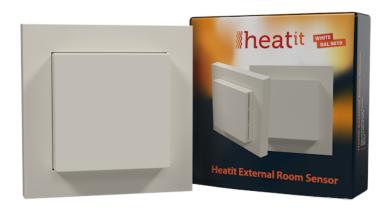

# HEATIT EXTERNAL ROOM SENSOR WHITE RAL 9010

External room sensor NTC 10kΩ

**Art.no** 5430132

**GTIN** 7071236016502

Heatit External Room Sensor is designed for use with Multireg and Heatit thermostats. The sensor can be mounted directly on a wall or on top of a standard European wall box. It can be used with most frames that are adapted to System 55. The product comes in a matt version.